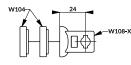

|  |
| 18  | P9002                                   | Gasket used in swing handles with IP                                 |  |
| 19  | W102                                    | Rod catch for PR2                                                    |  |
| 20  | W106                                    | Rod guide for PR1 and PR2                                            |  |
|     |                                         |                                                                      |  |

## UWAGI

1. Washer P3121 used only for swinghandle with rod control without cam.

2. For 2 and 3 point cams, use rods only from positions 11, 12, 13 and 14.

3. For rod guide from position No. 15 is possible to adjust the distance from the sheet to the axis of rod, thanks to W104.



1:2