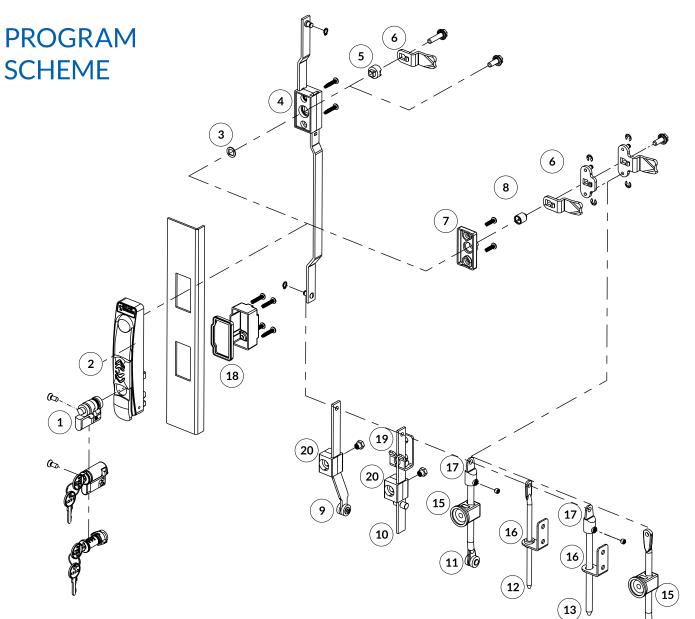

| Rep | No. Code                                | Description                                                          |  |
|-----|-----------------------------------------|----------------------------------------------------------------------|--|
| 1   | D868, P848, P829                        | Europrofile and spanner europrofile cylinders                        |  |
| 2   | H826, H827, H828, H829, H830            | Swinghandles                                                         |  |
| 3   | P3121                                   | Washers                                                              |  |
| 4   | W107-X                                  | Rod control                                                          |  |
| 5   | P3152                                   | Adapter used for set : rod control system + 1 point cam              |  |
| 6   | Wg. specyfikacji NPL001; NPL002; NPL003 | Cams: 1, 2 or 3 points                                               |  |
| 7   | P3150                                   | Cover used for cams in a system without a rod control system         |  |
| 8   | P3149                                   | Adapter used for handles equiptment with 1, 2 and 3 points cams      |  |
| 9   | PR10-A-B-L, PR11-A-B-L                  | Flat rods with roller                                                |  |
| 10  | PR2-M-K-L                               | Flat rods with dual pressure roller                                  |  |
| 11  | PR3803-A-B-L                            | Rods with roller                                                     |  |
| 12  | PR3611-L, PR3612-L, PR3811-L            | Rods                                                                 |  |
| 13  | PR3801                                  | Rods                                                                 |  |
| 14  | PR3813                                  | Rods with roller                                                     |  |
| 15  | W108-X                                  | Rod guide: W108-1 for rods PR36, W108-2 for rods PR38                |  |
| 16  | W109-X                                  | Rod guide: W109-1 for rods PR36, W109-2 for rods PR38, except PR3813 |  |
| 17  | W105-X                                  | Adapter for rods : PR3801, PR3803                                    |  |
| 18  | P9002                                   | Gasket used in swing handles with IP                                 |  |
| 19  | W102                                    | Rod catch for PR2                                                    |  |
| 20  | W106                                    | Rod guide for PR1 and PR2                                            |  |
|     |                                         |                                                                      |  |

## UWAGI

1. Washer P3121 used only for swinghandle with rod control without cam.

2. For 2 and 3 point cams, use rods only from positions 11, 12, 13 and 14.

3. For rod guide from position No. 15 is possible to adjust the distance from the sheet to the axis of rod, thanks to W104.