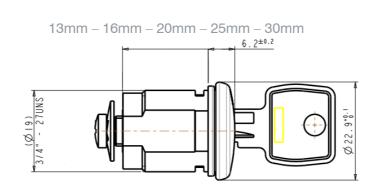

## Main Features:

- Head cover with dust shutter made in stainless steel.
- Laser-marking option (your logo or company name or combinations can be marked on the cover on demand)
- ♥ Numerous combinations available (E233, E324...)
- Fitting hole diameter 19,1 x 16,6mm.
- Master key system available on demand

Lock with 13mm under the head - fixing hole size diameter 19,1 x 16,6mm - 180 $^{\circ}$  Movement Clockwise 2 key exits - nickel finish - Nut fixing — Without Master

To be specified: Key alike or key to differ - Cam W2XXXXX