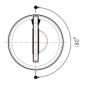

Lock with 13mm under the head - fixing hole size diameter 19,1 x 16,6mm - 180 $^{\circ}$  Movement Clockwise 2 key exits - nickel finish - Nut fixing — Without Master

To be specified: Key alike or key to differ - Cam W2XXXXX