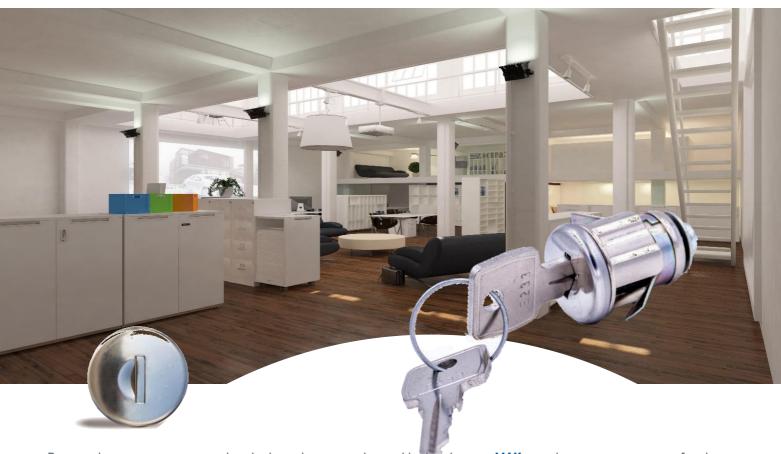

Designed to give a new up-to-date look to classic mechanical locks, the new MAK<sub>5</sub> product range is giving a fresh impetus and a new dimension to the world of locks

With 5 different lengths, these locks can be used in many different applications and new design concepts.

 $MAK_5$  is suitable for all applications where aesthetic appeal, reliability, security and smooth operation are required.

## Main Features:

- Head cover with dust shutter made in stainless steel.
- Laser-marking option (your logo or company name or combinations can be marked on the cover on demand)
- ♥ Numerous combinations available (E233, E324...)
- Fitting hole diameter 19,1 x 16,6mm.
- Master key system available on demand