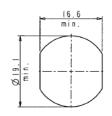

## Main Features:

- Head cover with dust shutter made in stainless steel.
- Laser-marking option (your logo or company name or combinations can be marked on the cover on demand)
- ♥ Numerous combinations available (E233, E324...)
- Fitting hole diameter 19,1 x 16,6mm.
- Master key system available on demand