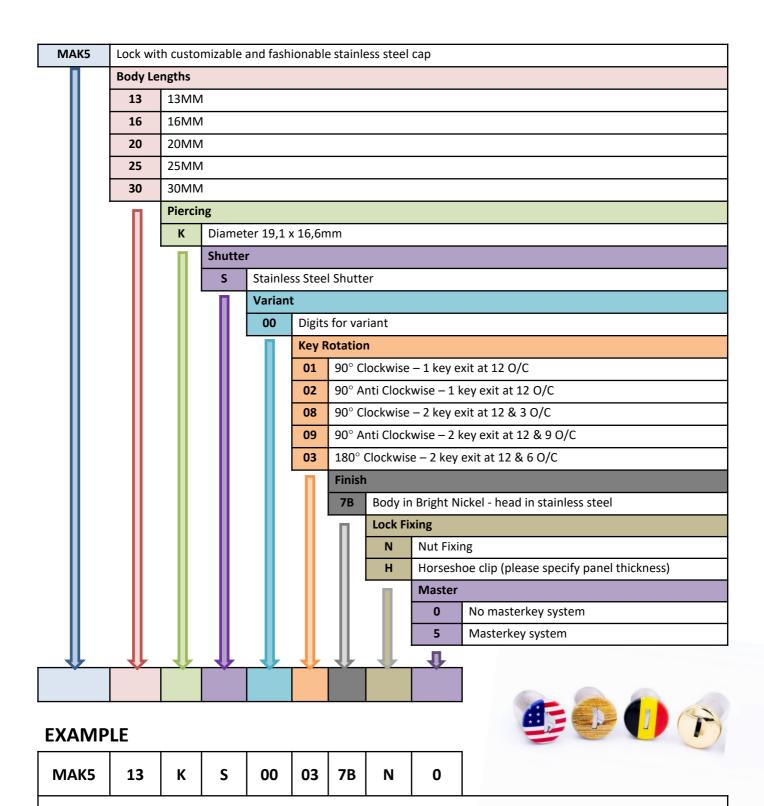

## Main Features:

- Head cover with dust shutter made in stainless steel.
- Laser-marking option (your logo or company name or combinations can be marked on the cover on demand)
- ♥ Numerous combinations available (E233, E324...)
- Fitting hole diameter 19,1 x 16,6mm.
- Master key system available on demand

Lock with 13mm under the head - fixing hole size diameter 19,1 x 16,6mm - 180 $^{\circ}$  Movement Clockwise 2 key exits - nickel finish - Nut fixing — Without Master

To be specified: Key alike or key to differ - Cam W2XXXXX