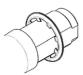

## Main Features:

- Free wheel turning system
- \* Body and head made in ZAMAK
- \* New design giving a fresh impetus to the latch lock world
- Various fixing hole sizes
- \* Suited for padlock loops from 5 to 8mm diameter
- \* Three Body Lengths 31,70mm, 20,00mm, 19,50mm

## Four Available fixings

Quick Fixing (Only 20mm body length) Panel thickness from 0,8 to 1,6mm

Screw fixing for wood panels (Only available with 19mm body length and restrained head)