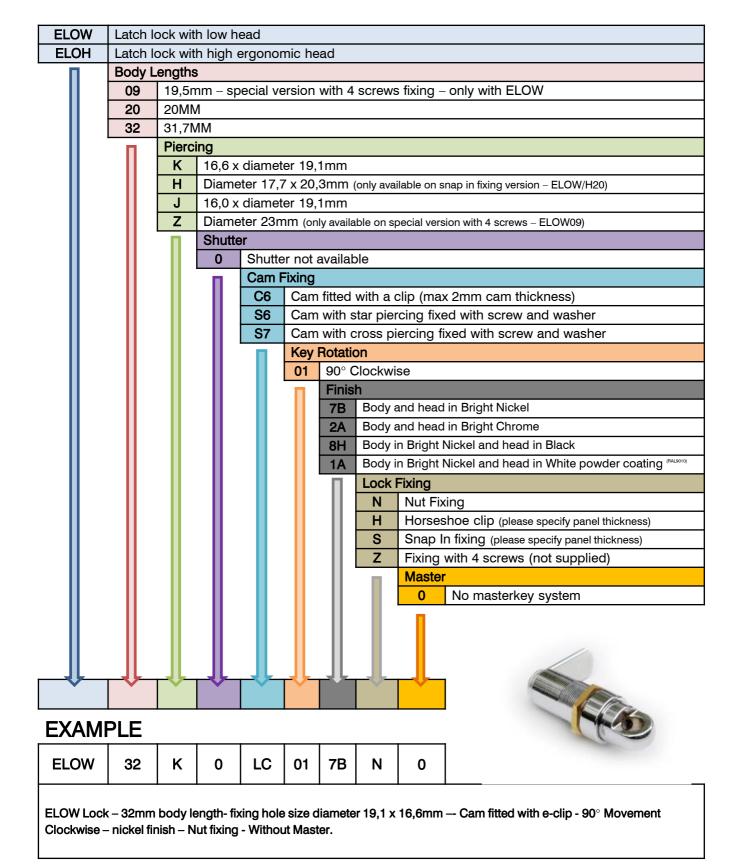

## Main Features:

- Free wheel turning system
- \* Body and head made in ZAMAK
- \* New design giving a fresh impetus to the latch lock world
- Various fixing hole sizes
- \* Suited for padlock loops from 5 to 8mm diameter
- \* Three Body Lengths 31,70mm, 20,00mm, 19,50mm

Quick washer (For 32 & 20mm body length)

## Four Available fixings

Quick Fixing (Only 20mm body length) Panel thickness from 0,8 to 1,6mm

Screw fixing for wood panels (Only available with 19mm body length and restrained head)