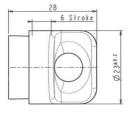

*ELLO* brings a new and fresh feel to the lockers world. The new look of latch locks is proudly introduced to the market place.

## Main Features:

- Free wheel turning system
- \* Body and head made in ZAMAK
- \* New design giving a fresh impetus to the latch lock world
- Various fixing hole sizes
- \* Suited for padlock loops from 5 to 8mm diameter
- \* Three Body Lengths 31,70mm, 20,00mm, 19,50mm



Quick washer (For 32 & 20mm body length)

## Four Available fixings



Quick Fixing (Only 20mm body length) Panel thickness from 0,8 to 1,6mm





Screw fixing for wood panels (Only available with 19mm body length and restrained head)

## Two Available Head Shapes

Ergonomic Design = ELOH



## Restrained Design = ELOW







Lowe & Fletcher Ltd Moorcroft Drive Wednesbury West Midlands WS10 7DE T: +44 121 505 0400 E: sales@lowe-and fletcher.co.uk W: www.lowe-and-fletcher.co.uk