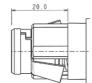

*ELLO* brings a new and fresh feel to the lockers world. The new look of latch locks is proudly introduced to the market place.

## Main Features:

- Free wheel turning system
- \* Body and head made in ZAMAK
- \* New design giving a fresh impetus to the latch lock world
- Various fixing hole sizes
- \* Suited for padlock loops from 5 to 8mm diameter
- \* Three Body Lengths 31,70mm, 20,00mm, 19,50mm



Quick washer (For 32 & 20mm body length)

## Four Available fixings



Quick Fixing (Only 20mm body length) Panel thickness from 0,8 to 1,6mm





Screw fixing for wood panels (Only available with 19mm body length and restrained head)

## Two Available Head Shapes

Ergonomic Design = ELOH



## Restrained Design = ELOW







Lowe & Fletcher Ltd Moorcroft Drive Wednesbury West Midlands WS10 7DE T: +44 121 505 0400 E: sales@lowe-and fletcher.co.uk W: www.lowe-and-fletcher.co.uk