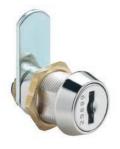

Product ID: 2764

# COINLOCK WITH A HOOKED CAM

A coin operated lock with a hooked cam designed for use in wet or dry atmospheres such as swimming pools, gyms, fitness centers and spas. Simple and easy to use, these coinlocks are available in left or right orientation. The lock can operate with a comprehensive range of coins or tokens thus encouraging users to return their key.

#### Standard Features:

- Easy assembly and installation
- 2764 & 2765: in-line pin tumbler barrel and rosette
- 2768 & 2769: 10 disc barrel supplied with 2 keys and plastic cover
- Coin size: Ø20mm to Ø30mm max