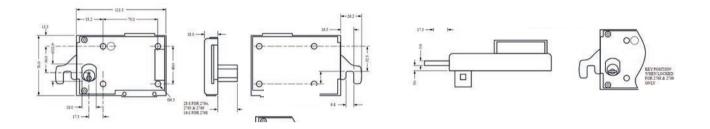

### SLAM LOCK

This slam lock is designed with the same fixing hole dimensions as our range of coinlocks and is available in left and right orientation. Suitable for wet or dry atmospheres, this slam lock is ideal for use on lockers and personal storage applications in many environments including schools and education, workplaces and leisure.

### Standard Features:

- Easy assembly and installation
- Master key system available upon request
- Accessories available, see Page 5

| Product code | Version | Removable barrel | Atmosphere  | Finish | Key series | Combinations |
|--------------|---------|------------------|-------------|--------|------------|--------------|
| F782 RH      | Right   | Yes              | Wet and Dry | CHROME | 2000       | 2000         |
| F782 LH      | Left    | Yes              | Wet and Dry | CHROME | 2000       | 2000         |