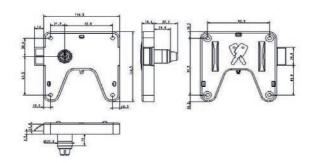

Coinlocks

IProduct ID: 2786

## COINLOCK WITH A SLIDING BOLT

A complete range of coin operated locks designed for use in wet or dry atmospheres such as swimming pools, gyms, fitness centers and spas. Simple and easy to use, these coinlocks have a sliding bolt and are available in left or right orientation. The lock can operate with a comprehensive range of coins or tokens thus encouraging users to return their key.

#### Standard features:

- Easy assembly and installation
- Coin size: Ø20mm to Ø30mm max,
- Panel thickness: 3.2mm max
- Coin tray supplied as standard, lockable coin retain box on request (see Page 5)
- Master key system available upon request
- Accessories available, see Page 5