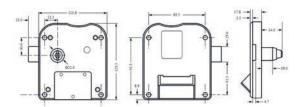

## COINLOCK WITH A SLIDING BOLT

A complete range of coin operated locks designed for use in wet or dry atmospheres such as swimming pools, gyms, fitness centers and spas. Simple and easy to use, these coinlocks have a sliding bolt and are available in left or right orientation. The lock can operate with a comprehensive range of coins or tokens thus encouraging users to return their key.

#### Standard features:

- Easy assembly and installation
- Coin size: Ø20mm to Ø30mm max,
- Panel thickness: 3.2mm max
- Coin tray supplied as standard, lockable coin retain box on request (see Page 5)
- Master key system available upon request
- Accessories available, see Page 5

| Product code | Version | Removable barrel | Atmosphere | Key series | Combinations |
|--------------|---------|------------------|------------|------------|--------------|
| 2786 510A    | Right   | Yes              | Dry        | 66-68 M    | 2000         |
| 2786 520A    | Left    | Yes              | Dry        | 66-68 M    | 2000         |
| 2787 510A    | Right   | No               | Dry        | 95-97 M    | 2000         |
| 2788 518J    | Right   | Yes              | Wet        | AA12       | 1050         |
| 2788 528J    | Left    | Yes              | Wet        | AA12       | 1050         |
| F750 RH      | Right   | Yes              | Wet        | 2000       | 2000         |
| F750 LH      | Left    | Yes              | Wet        | 2000       | 2000         |