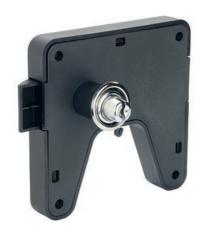

Coinlocks

IProduct ID: 2786

## COINLOCK WITH A SLIDING BOLT

A complete range of coin operated locks designed for use in wet or dry atmospheres such as swimming pools, gyms, fitness centers and spas. Simple and easy to use, these coinlocks have a sliding bolt and are available in left or right orientation. The lock can operate with a comprehensive range of coins or tokens thus encouraging users to return their key.

#### Standard features:

- Easy assembly and installation
- Coin size: Ø20mm to Ø30mm max,
- Panel thickness: 3.2mm max
- Coin tray supplied as standard, lockable coin retain box on request (see Page 5)
- Master key system available upon request
- Accessories available, see Page 5