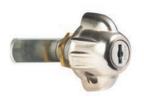

## COINLOCK WITH A SLIDING BOLT

A complete range of coin operated locks designed for use in wet or dry atmospheres such as swimming pools, gyms, fitness centers and spas. Simple and easy to use, these coinlocks have a sliding bolt and are available in left or right orientation. The lock can operate with a comprehensive range of coins or tokens thus encouraging users to return their key.

#### Standard features:

- Easy assembly and installation
- Coin size: Ø20mm to Ø30mm max,
- Panel thickness: 3.2mm max
- Coin tray supplied as standard, lockable coin retain box on request (see Page 5)
- Master key system available upon request
- Accessories available, see Page 5