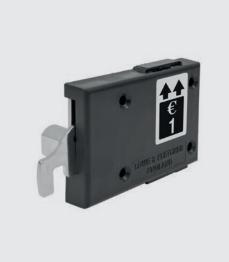

## **ACCESSORIES**

| Product code   | Description                                   |                                                                                                                                                                                                                                                                                                                                                                                                                                                                                                                                                                                                                                                                                                                                                                                                                                                                                                                                                                                                                                                                                                                                                                                                                                                                                                                                                                                                                                                                                                                                                                                                                                                                                                                                                                                                                                                                                                                                                                                                                                                                                                                                |
|----------------|-----------------------------------------------|--------------------------------------------------------------------------------------------------------------------------------------------------------------------------------------------------------------------------------------------------------------------------------------------------------------------------------------------------------------------------------------------------------------------------------------------------------------------------------------------------------------------------------------------------------------------------------------------------------------------------------------------------------------------------------------------------------------------------------------------------------------------------------------------------------------------------------------------------------------------------------------------------------------------------------------------------------------------------------------------------------------------------------------------------------------------------------------------------------------------------------------------------------------------------------------------------------------------------------------------------------------------------------------------------------------------------------------------------------------------------------------------------------------------------------------------------------------------------------------------------------------------------------------------------------------------------------------------------------------------------------------------------------------------------------------------------------------------------------------------------------------------------------------------------------------------------------------------------------------------------------------------------------------------------------------------------------------------------------------------------------------------------------------------------------------------------------------------------------------------------------|
| F8398          | Remover key RK-M24 - 2000 key series for F750 |                                                                                                                                                                                                                                                                                                                                                                                                                                                                                                                                                                                                                                                                                                                                                                                                                                                                                                                                                                                                                                                                                                                                                                                                                                                                                                                                                                                                                                                                                                                                                                                                                                                                                                                                                                                                                                                                                                                                                                                                                                                                                                                                |
| F8402          | Master key M24 - 2000 key series for F750     |                                                                                                                                                                                                                                                                                                                                                                                                                                                                                                                                                                                                                                                                                                                                                                                                                                                                                                                                                                                                                                                                                                                                                                                                                                                                                                                                                                                                                                                                                                                                                                                                                                                                                                                                                                                                                                                                                                                                                                                                                                                                                                                                |
| F2526-WA       | Removable barrel 2000 key series (brass key)  |                                                                                                                                                                                                                                                                                                                                                                                                                                                                                                                                                                                                                                                                                                                                                                                                                                                                                                                                                                                                                                                                                                                                                                                                                                                                                                                                                                                                                                                                                                                                                                                                                                                                                                                                                                                                                                                                                                                                                                                                                                                                                                                                |
| F4345          | Wristband                                     | IEST I                                                                                                                                                                                                                                                                                                                                                                                                                                                                                                                                                                                                                                                                                                                                                                                                                                                                                                                                                                                                                                                                                                                                                                                                                                                                                                                                                                                                                                                                                                                                                                                                                                                                                                                                                                                                                                                                                                                                                                                                                                                                                                                         |
| F4102 E        | Wristband                                     | - CONTROL OF THE PARTY OF THE P |
| P004/P005/P007 | lockable coin retain box                      |                                                                                                                                                                                                                                                                                                                                                                                                                                                                                                                                                                                                                                                                                                                                                                                                                                                                                                                                                                                                                                                                                                                                                                                                                                                                                                                                                                                                                                                                                                                                                                                                                                                                                                                                                                                                                                                                                                                                                                                                                                                                                                                                |
| Various        | Tokens                                        |                                                                                                                                                                                                                                                                                                                                                                                                                                                                                                                                                                                                                                                                                                                                                                                                                                                                                                                                                                                                                                                                                                                                                                                                                                                                                                                                                                                                                                                                                                                                                                                                                                                                                                                                                                                                                                                                                                                                                                                                                                                                                                                                |
| F4336          | Door stopper                                  |                                                                                                                                                                                                                                                                                                                                                                                                                                                                                                                                                                                                                                                                                                                                                                                                                                                                                                                                                                                                                                                                                                                                                                                                                                                                                                                                                                                                                                                                                                                                                                                                                                                                                                                                                                                                                                                                                                                                                                                                                                                                                                                                |
| 7002401        | Rosette                                       |                                                                                                                                                                                                                                                                                                                                                                                                                                                                                                                                                                                                                                                                                                                                                                                                                                                                                                                                                                                                                                                                                                                                                                                                                                                                                                                                                                                                                                                                                                                                                                                                                                                                                                                                                                                                                                                                                                                                                                                                                                                                                                                                |