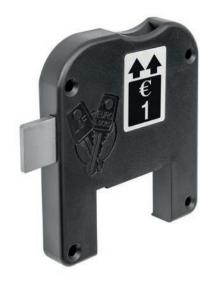

## COINLOCK WITH A SLIDING BOLT

A complete range of coin operated locks designed for use in wet or dry atmospheres such as swimming pools, gyms, fitness centers and spas. Simple and easy to use, these coinlocks have a sliding bolt and are available in left or right orientation. The lock can operate with a comprehensive range of coins or tokens thus encouraging users to return their key.

#### Standard features:

- Easy assembly and installation
- Coin size: Ø20mm to Ø30mm max,
- Panel thickness: 3.2mm max
- Coin tray supplied as standard, lockable coin retain box on request (see Page 5)
- Master key system available upon request
- Accessories available, see Page 5

| Product code | Version | Removable barrel | Atmosphere | Key series | Combinations |
|--------------|---------|------------------|------------|------------|--------------|
| 2786 510A    | Right   | Yes              | Dry        | 66-68 M    | 2000         |
| 2786 520A    | Left    | Yes              | Dry        | 66-68 M    | 2000         |
| 2787 510A    | Right   | No               | Dry        | 95-97 M    | 2000         |
| 2788 518J    | Right   | Yes              | Wet        | AA12       | 1050         |
| 2788 528J    | Left    | Yes              | Wet        | AA12       | 1050         |
| F750 RH      | Right   | Yes              | Wet        | 2000       | 2000         |
| F750 LH      | Left    | Yes              | Wet        | 2000       | 2000         |