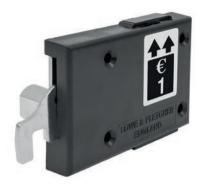

# COINLOCK WITH A HOOKED CAM

A coin operated lock with a hooked cam designed for use in wet or dry atmospheres such as swimming pools, gyms, fitness centers and spas. Simple and easy to use, these coinlocks are available in left or right orientation. The lock can operate with a comprehensive range of coins or tokens thus encouraging users to return their key.

#### Standard Features:

- Easy assembly and installation
- 2764 & 2765: in-line pin tumbler barrel and rosette
- 2768 & 2769: 10 disc barrel supplied with 2 keys and plastic cover
- Coin size: Ø20mm to Ø30mm max

- Panel thickness: 3.2mm max
- Coin tray supplied loose
- Master key system available upon request
- Accessories available, see page 5

| Product code | Version | Removable barrel | Atmosphere | Finish | Key series | Combinations |
|--------------|---------|------------------|------------|--------|------------|--------------|
| 2764512A     | Right   | Yes              | Wet        | CHROME | AA12       | 1050         |
| 2764522A     | Left    | Yes              | Wet        | CHROME | AA12       | 1050         |
| 2765512A     | Right   | No               | Wet        | CHROME | AA12       | 1050         |
| 2765522A     | Left    | No               | Wet        | CHROME | AA12       | 1050         |
| 2765522A     | Right   | No               | Dry        | CHROME | 95-97 M    | 2000         |
| 2768522A     | Left    | No               | Dry        | CHROME | 95-97 M    | 2000         |
| 2769512A     | Right   | Yes              | Dry        | CHROME | 95-97 M    | 2000         |
| 2769522A     | Left    | Yes              | Dry        | CHROME | 95-97 M    | 2000         |