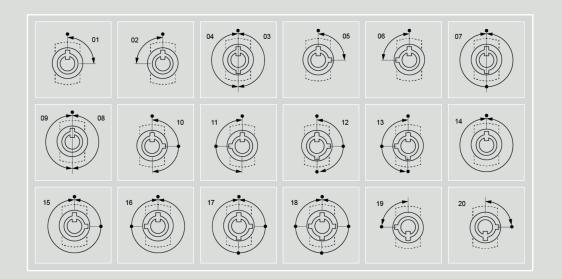

The charts on these pages show the standard movements for Camlocks, Radial Pin Tumbler locks and Switch locks.

Please note that not all movements are available on all products, refer to the product pages for movements available or contact sales on +44 (0)121 505 0400.

Top left number: movement ID.

Bottom left number: movement in degrees.

Diagram: key free position donated with solid dot on movement lines, arrows show movement directions. Top view looking at key entry point.

| 01<br>90°                              | 11<br>10<br>180° | 21<br>180°              | 31<br>10<br>180°     | 41<br>120°            |
|----------------------------------------|------------------|-------------------------|----------------------|-----------------------|
| 02<br>10<br>90°                        | 12<br>90°        | 22<br>10<br>360° 9<br>5 | 32<br>10<br>180°     | 42<br>11<br>120°      |
|                                        | 13<br>10<br>180° | 23<br>11<br>240°        | 33<br>10<br>270°     | 43<br>11<br>180°      |
| 04<br>180°                             | 14<br>360°       | 24<br>120°              | 34<br>300°           | 44<br>11<br>180°      |
| 05<br>90°                              | 15<br>360°       | 25<br>60°               | 35<br>10<br>180°     | 45<br>240°            |
| 06<br>10<br>90°                        | 16<br>10<br>360° | 26<br>60°               | 36<br>10<br>90°      | 46<br>10<br>270°<br>7 |
|                                        | 17<br>360° • • • | 27<br>11<br>180°        | 37                   | 47<br>30°             |
| 08<br>180°                             | 18<br>10<br>360° | 28                      | <sup>38</sup><br>45° | 48<br>150°            |
| 09<br>180°                             | 19<br>10<br>90°  | 29<br>10<br>270°        | 39                   | 49<br>150°            |
| 10<br>180°<br>7                        | 20<br>90°        | 30<br>120°              | 40<br>11<br>60°      | 50<br>120°            |
| NOTE: Free key positions shown as thus |                  |                         |                      |                       |