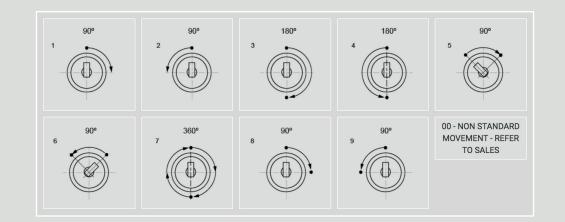

The charts on these pages show the standard movements for Camlocks, Radial Pin Tumbler locks and Switch locks.

Please note that not all movements are available on all products, refer to the product pages for movements available or contact sales on +44 (0)121 505 0400.

Top left number: movement ID.

Bottom left number: movement in degrees.

Diagram: key free position donated with solid dot on movement lines, arrows show movement directions. Top view looking at key entry point.