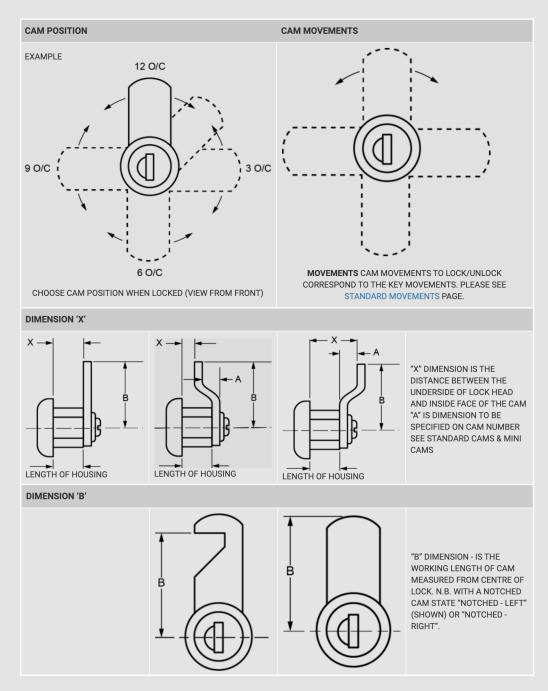

## Cams

A large range of cams are available. Cams can be straight, 45° cranked or 90° cranked. Cams can also be notched on either edge as required.

Cams can be fitted at 3, 6, 9 or 12 o'clock as shown. Please specify following details when ordering

## 1. For all cams:

- Cam reference, if known.
- Cam position, when locked.
- Dimension B.

## 2. For cranked cams:

- Whether cranked towards head or away from head.
- Dimension A (alternatively please quote dimension X).

## 3. For notched cams when viewed from front of lock:

- If fitted at 6 or 12 o'clock specify whether notch is on Left or Right hand side.
- If fitted at 3 or 9 o'clock specify whether notch faces upwards or downward.