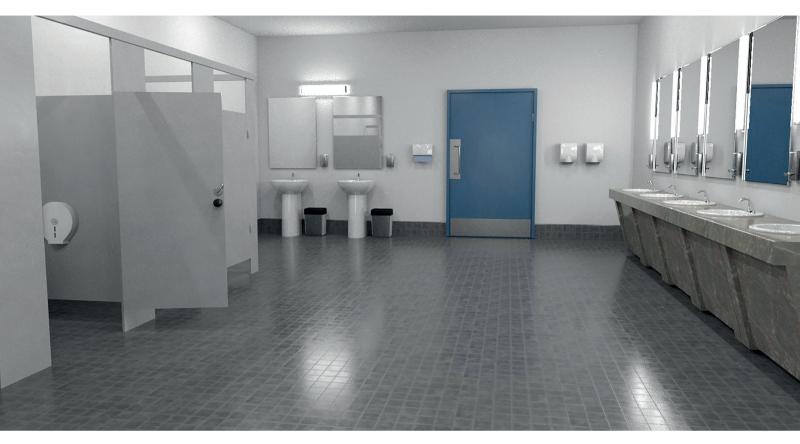

As a specialist manufacturer of locking systems, Euro-Locks supply a wide variety of locks and locking solutions for hygiene, sanitation and washroom applications. Our locks can be found on different equipment in health centres and hospitals, schools, colleges, and universities, restaurants and hotels, shopping centres and commercial office environments.

- Entry areas
  - Locks for hand sanitiser units
- Door locks for businesses and industries
- · Washroom and washroom accessory sanitary locks
  - Soap dispenser locks
  - Hand towel or paper towel dispenser locks
  - Locks for washroom combination units

- · Hand sanitiser dispensing station
  - Hand sanitiser dispenser locks
  - Cabinet locks
- Locker locks
- Store cupboard locks
- Facility management locks